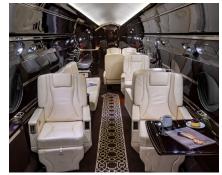

## Gulfstream G-IVSP

RANGE: 4,100NM SPEED: 575 MPH PASSENGERS: 13

саві<br/>н дім.: L: 45' 1" W: 7' 3" Н: 6' 1" номе ва<br/>se: Oklahoma City, ОК

The GIVSP is an ideal large cabin, intercontinental-range business jet. Gulfstream's aircraft have evolved through new technologies and improvements, and the GIVSP is evidence of this. With a new design, upgraded engines and additional space, the GIV offers great performance in the intercontinental class of jets; so great that Gulfstream modeled most of their latest jets off of the GIVSP. This particular GIVSP has new paint and one of the most expensive interiors ever installed in a Gulfstream. You can be assured to have the most dominant ramp presence wherever you go and be wrapped in luxury during your trip while enjoying the latest in highspeed wifi technology.