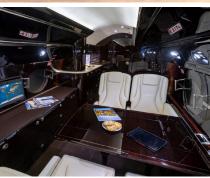

## Gulfstream G-IVSP

RANGE: 4,100NM SPEED: 575 MPH PASSENGERS: 13

саві<br/>н дім.: L: 45' 1" W: 7' 3" Н: 6' 1" номе ва<br/>se: Oklahoma City, ОК

The GIVSP is an ideal large cabin, intercontinental-range business jet. Gulfstream's aircraft have evolved through new technologies and improvements, and the GIVSP is evidence of this. With a new design, upgraded engines and additional space, the GIV offers great performance in the intercontinental class of jets; so great that Gulfstream modeled most of their latest jets off of the GIVSP. This particular GIVSP has new paint and one of the most expensive interiors ever installed in a Gulfstream. You can be assured to have the most dominant ramp presence wherever you go and be wrapped in luxury during your trip while enjoying the latest in highspeed wifi technology.