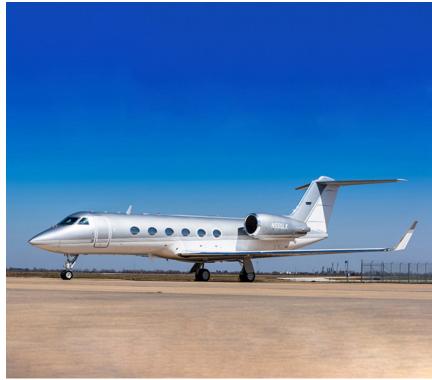

## Gulfstream G-IVSP

RANGE: 4,100NM SPEED: 575 MPH PASSENGERS: 13

саві<br/>н дім.: L: 45' 1" W: 7' 3" Н: 6' 1" номе ва<br/>se: Oklahoma City, ОК

The GIVSP is an ideal large cabin, intercontinental-range business jet. Gulfstream's aircraft have evolved through new technologies and improvements, and the GIVSP is evidence of this. With a new design, upgraded engines and additional space, the GIV offers great performance in the intercontinental class of jets; so great that Gulfstream modeled most of their latest jets off of the GIVSP. This particular GIVSP has new paint and one of the most expensive interiors ever installed in a Gulfstream. You can be assured to have the most dominant ramp presence wherever you go and be wrapped in luxury during your trip while enjoying the latest in highspeed wifi technology.