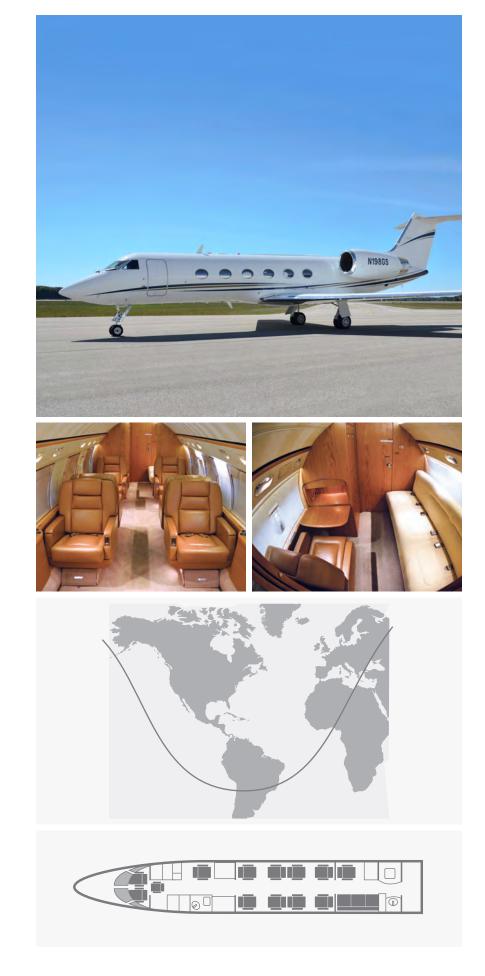

## Gulfstream G-IV

RANGE: 4,300 nm Speed: 575 mph Passengers: 13 Cabin dim.: L: 40.4' W: 7.4' H: 6.2' Home Base: Muskegon, MI

As the fourth installation in the Gulfstream family line, the G-IV has earned a loyal following for its reliability, speed and versatility, making it one of the best-selling business jets of all time.

Compared to its predecessors, its Roll-Royce upgraded engine is responsible for 15% improved fuel consumption and decreased noise levels. This, along with its long cabin featuring Gulfstream's famous stand-up height and the same comfort and design that characterizes all G series jets offers passengers efficiently smooth and quiet travel.

An ideal business jet, the G-IV offers great performance with intercontinental range, and has set the standard for Gulfstream, who models most of their latest jets off of the G-IV.